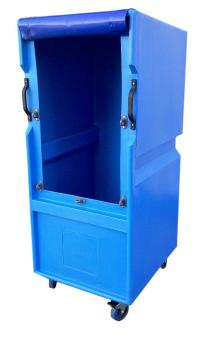

## Rotationally Moulded Plastic Cage Ref LC503

**Cover Open** 

**Cover Closed** 

Rotationally Moulded Plastic Cage, manufactured from Virgin M.D.P.E. in a range of colours.

Dimensions: 710mm wide x 810mm deep x 1550mm high (o/h standard castors 1700mm) Capacity: 900 litres

- PVC front cover complete with document pocket, new plastic toggle opening
- Standard Castors 125mm dia Nylon Fixed & Swivel (Other options available)

## **Key Features include:**

- Robust strong design
- Hygienically easy to clean / disinfect
- Sloping roof (front to back)
- Lighter and easier to manoeuvre than it's metal counterpart
- Will not rust
- Drainage Holes as standard