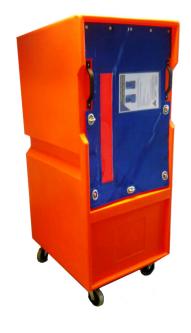

## Rotationally Moulded Plastic Cage Ref LC503

**Cover Open** 

**Cover Closed** 

Rotationally Moulded Plastic Cage, manufactured from Virgin M.D.P.E. in a range of colours.

Dimensions: 710mm wide x 810mm deep x 1550mm high (o/h standard castors 1700mm) Capacity: 900 litres

- PVC front cover complete with document pocket, new plastic toggle opening
- Standard Castors 125mm dia Nylon Fixed & Swivel (Other options available)

## **Key Features include:**

- Robust strong design
- Hygienically easy to clean / disinfect
- Sloping roof (front to back)
- Lighter and easier to manoeuvre than it's metal counterpart
- Will not rust
- Drainage Holes as standard