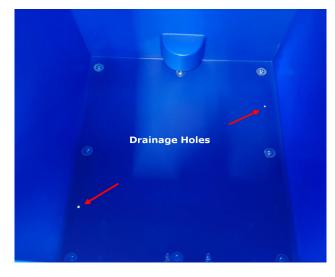

## **Key Features include:**

- Robust strong design
- Hygienically easy to clean / disinfect
- Sloping roof (front to back)
- Lighter and easier to manoeuvre than it's metal counterpart
- Will not rust
- Drainage Holes as standard